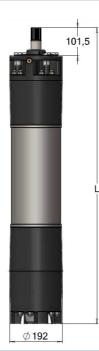

| Motor Type | Lenght | Net weight | Case dimensions (inch)                                                                                                                                                                                                                                                                                                                                                                                                                                                                                                                                                                                                                                                                                                                                                                                                                                                                                                                                                                                                                                                                                                                                                                                                                                                                                                                                                                                                                                                                                                                                                                                                                                                                                                                                                                                                                                                                                                                                                                                                                                                                                                        |            | Gross weight |             |  |
|------------|--------|------------|-------------------------------------------------------------------------------------------------------------------------------------------------------------------------------------------------------------------------------------------------------------------------------------------------------------------------------------------------------------------------------------------------------------------------------------------------------------------------------------------------------------------------------------------------------------------------------------------------------------------------------------------------------------------------------------------------------------------------------------------------------------------------------------------------------------------------------------------------------------------------------------------------------------------------------------------------------------------------------------------------------------------------------------------------------------------------------------------------------------------------------------------------------------------------------------------------------------------------------------------------------------------------------------------------------------------------------------------------------------------------------------------------------------------------------------------------------------------------------------------------------------------------------------------------------------------------------------------------------------------------------------------------------------------------------------------------------------------------------------------------------------------------------------------------------------------------------------------------------------------------------------------------------------------------------------------------------------------------------------------------------------------------------------------------------------------------------------------------------------------------------|------------|--------------|-------------|--|
| Motor Type | inch   | lb         | А                                                                                                                                                                                                                                                                                                                                                                                                                                                                                                                                                                                                                                                                                                                                                                                                                                                                                                                                                                                                                                                                                                                                                                                                                                                                                                                                                                                                                                                                                                                                                                                                                                                                                                                                                                                                                                                                                                                                                                                                                                                                                                                             | В          | С            | lb          |  |
| 8F60XC     | 52     | 372        | 53                                                                                                                                                                                                                                                                                                                                                                                                                                                                                                                                                                                                                                                                                                                                                                                                                                                                                                                                                                                                                                                                                                                                                                                                                                                                                                                                                                                                                                                                                                                                                                                                                                                                                                                                                                                                                                                                                                                                                                                                                                                                                                                            | 11         | 16           | 402         |  |
| roject     |        |            | Interest of the second | IA<br>NEMA | Created on   | Last update |  |
| oject      | 1      | roject ID  |                                                                                                                                                                                                                                                                                                                                                                                                                                                                                                                                                                                                                                                                                                                                                                                                                                                                                                                                                                                                                                                                                                                                                                                                                                                                                                                                                                                                                                                                                                                                                                                                                                                                                                                                                                                                                                                                                                                                                                                                                                                                                                                               | reated by  | Created on   | Last update |  |
|            |        |            |                                                                                                                                                                                                                                                                                                                                                                                                                                                                                                                                                                                                                                                                                                                                                                                                                                                                                                                                                                                                                                                                                                                                                                                                                                                                                                                                                                                                                                                                                                                                                                                                                                                                                                                                                                                                                                                                                                                                                                                                                                                                                                                               |            |              |             |  |