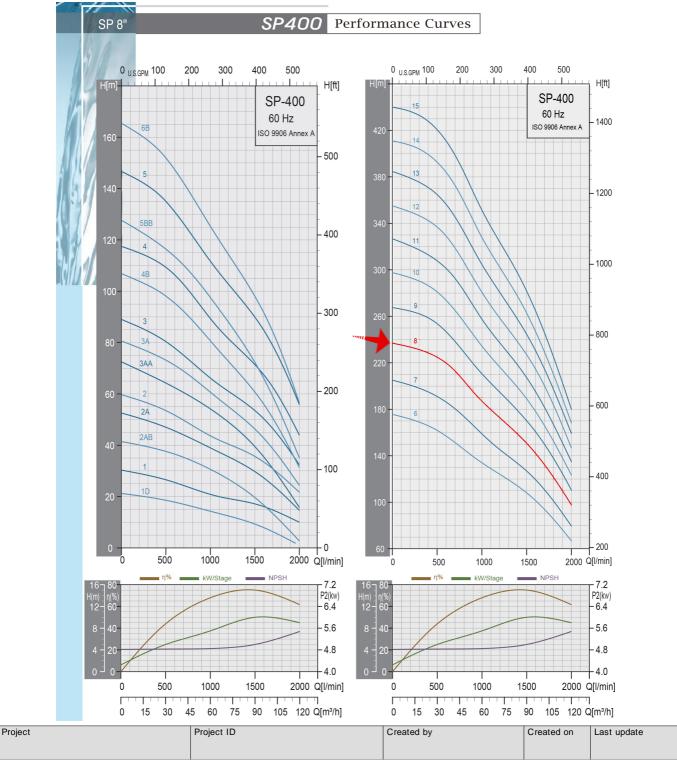

| (                | GPT<br>CO |     |          | Sul   | -     | -   | manc<br>ell Pun |      |           |         | 316 | Revisio | n no. |     | Pa<br>2 | ige: |
|------------------|-----------|-----|----------|-------|-------|-----|-----------------|------|-----------|---------|-----|---------|-------|-----|---------|------|
|                  |           | ノ   | Rec      | eiver |       |     |                 |      |           | From    |     |         |       |     |         |      |
| ompany n         | ame       |     |          |       |       |     |                 |      |           |         |     |         |       |     |         |      |
| espons. D        | epartmer  | nt  |          |       |       |     |                 |      |           |         |     |         |       |     |         |      |
| erson in ch      | arge      |     |          |       |       |     |                 |      |           |         |     |         |       |     |         |      |
| hone numb        | er        |     |          |       |       |     |                 |      |           |         |     |         |       |     |         |      |
| ax no            |           |     |          |       |       |     |                 |      |           |         |     |         |       |     |         |      |
| mail addre       | ss        |     |          |       |       |     |                 |      |           |         |     |         |       |     |         |      |
|                  | Mo        | tor |          |       |       |     |                 | Q ca | apacity 3 | 450 rpm |     |         |       |     |         |      |
| Pump<br>Type     | P         | 2   | m³/h     | 18    | 24    | 30  | 36              | 42   | 48        | 60      | 72  | 84      | 96    | 108 | 120     |      |
| ·γpc             | KW        | HP  | G/min    | 79    | 105.6 | 132 | 158.5           | 185  | 211       | 264     | 317 | 370     | 423   | 475 | 528     |      |
| SP<br>400-<br>08 | 45        | 60  | Head(ft) | 758   | 748   | 738 | 722             | 699  | 669       | 613     | 564 | 522     | 462   | 397 | 321     |      |