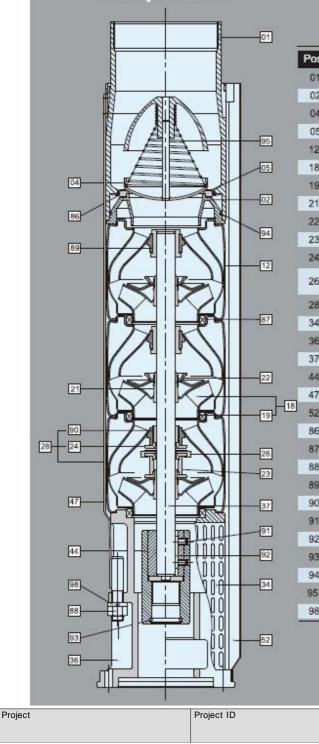

## **Material Specification-8" Pumps**

Revision no.

Page:

3

| IS. | Components                   | Standard                |
|-----|------------------------------|-------------------------|
| 1   | Discharge                    | SUS304 / SUS316         |
| 2   | Lower Valve Seat Retainer    | SUS304 / SUS316         |
| 4   | Valve Cup                    | SUS304 / SUS316         |
| 5   | Upper Valve Seat Retainer    | SUS304 / SUS316         |
| 2   | Diffuser                     | SUS304 / SUS316         |
| 8   | Impeller                     | SUS304 / SUS316         |
| 9   | Ring Of Impeller             | SUS304 / SUS316         |
| 1   | Split Cone                   | SUS304 / SUS316         |
| 2   | Split Cone Nut               | SUS304 / SUS316         |
| 3   | Nut For Stop Ring            | SUS304 / SUS316         |
| 4   | Stop Ring                    | SUS304 / SUS316         |
| 6   | Spacing Washer For Stop Ring | Carbon+Graphite+PTFE    |
| 8   | Bottom Diffuser              | SUS304 / SUS316         |
| 4   | Strainer                     | SUS304 / SUS316         |
| 6   | Suction Interconnector       | SUS304 / SUS316         |
| 7   | Pump Shaft                   | SUS431 / SUS316         |
| 4   | Coupling                     | SUS304 / SUS316         |
| 7   | Strap                        | SUS304 / SUS316         |
| 2   | Cable Guard                  | SUS304 / SUS316         |
| 5   | Valve Seat                   | NBR                     |
| 7   | Neck Ring                    | SUS304+NBR / SUS316+NBF |
| 3   | Nut                          | SUS304 / SUS316         |
| 9   | Bearing                      | NBR                     |
| 0   | Bearing                      | US304+NBR / SUS316+NBR  |
| 1   | Screw                        | SUS304 / SUS316         |
| 2   | Key                          | SUS304 / SUS316         |
| 3   | O-ring                       | NBR                     |
| 4   | O-ring                       | NBR                     |
| 5   | Spring                       | SUS304 / SUS316         |
| 8   | Spring Washer                | SUS304 / SUS316         |

| GPT<br>CO                       | Motor Ma<br>Submersible Well F | aterial<br>Pump - SP 40008 - SS316 | 2                      |
|---------------------------------|--------------------------------|------------------------------------|------------------------|
|                                 | Receiver                       | From                               |                        |
| mpany name<br>spons. Department |                                |                                    |                        |
| rson in charge<br>one number    |                                |                                    |                        |
| x no<br>nail address            |                                |                                    |                        |
| Pos.                            | Qt.                            | Components                         | Material AISI 316      |
| 1                               | 1                              | Sand guard                         | NBR 90                 |
| 2                               | 1/2                            | Ring nut                           | AISIS 316 / Wr 14401   |
| 3                               | 2/4                            | Cable-press                        | Plastic                |
| 4                               | 1/2                            | Cable-press gasket                 | NBR 45                 |
| 5                               | 4                              | Nut                                | AISIS 316 / Wr 14401   |
| 6                               | 4                              | Washer                             | AISIS 316 / Wr 14401   |
| 7                               | 1                              | Upper flange                       | AISIS 316 / Wr 14401   |
| 8                               | 4                              | Screw                              | AISIS 316 / Wr 14401   |
| 9                               | 1                              | Screw                              | AISIS 316 / Wr 14401   |
| 10                              | 1                              | Mechanical Seal                    | SIC + SIC + NBR        |
| 11                              | 4                              | Gasket                             | Paper                  |
| 12                              | 1                              | Upper support                      | AISIS 316 / Wr 14401   |
| 13                              | 2/3/4                          | Seal bushing                       | Graphite               |
| 14                              | 1                              | Stator                             | AISIS 316 / Wr 14401   |
| 15                              | 3/6                            | Single core round cable            | EPR 0.6-1 KV           |
| 16                              | 8                              | Upper tension rod                  | AISIS 316 / Wr 14401   |
| 17                              | 16                             | Gasket                             | /                      |
| 18                              | 16                             | Washer                             | AISIS 316 / Wr 14401   |
| 19                              | 16                             | Nut                                | AISIS 316 / Wr 14401   |
| 20                              | 2                              | Washer                             | 1                      |
| 21                              | 1                              | Plug                               | AISIS 316 / Wr 14401   |
| 21A                             | 1                              | Valve                              | AISIS 316 / Wr 14401   |
| 22                              | 1                              | Rotor                              | Duplex / Wr 14462      |
| 23                              | 1                              | Кеу                                | Iron                   |
| 24                              | 1                              | Lower support                      | AISIS 316 / Wr 14401   |
| 25                              | 1                              | Striker disk                       | Plastic                |
| 26                              | 1                              | Screw                              | AISIS 304 / Wr 14301   |
|                                 |                                |                                    |                        |
| oject                           | Project ID                     | Created by                         | Created on Last update |

| CIPT                                                                                                | Motor Technica<br>Submersible Well F | al Datasheet<br>Pump - SP 40008 - SS316 | vision no. Page:<br>2 |
|-----------------------------------------------------------------------------------------------------|--------------------------------------|-----------------------------------------|-----------------------|
|                                                                                                     | Receiver                             | From                                    |                       |
| Company name<br>Respons. Department<br>Person in charge<br>Phone number<br>Fax no<br>E-mail address |                                      |                                         |                       |
| 27                                                                                                  | 4                                    | Thrust disk                             | Steel/Graphite/Resin  |
| 28                                                                                                  | 1                                    | Seeger ring                             | Iron                  |
| 29                                                                                                  | 1                                    | Thrust sliding                          | AISIS 420             |
| 30                                                                                                  | 6                                    | Base                                    | AISIS 316 / Wr 14401  |
| 31                                                                                                  | 1                                    | Screw                                   | Iron                  |
| 32                                                                                                  | 1                                    | Nut                                     | Iron                  |
| 33                                                                                                  | 1                                    | Internal over                           | AISIS 304 / Wr 14301  |
| 34                                                                                                  | 1                                    | Membrane                                | NBR 60                |
| 35                                                                                                  | 1                                    | External cover                          | AISIS 316 / Wr 14401  |
| 36                                                                                                  | 4                                    | Screw                                   | AISIS 316 / Wr 14401  |
| 37                                                                                                  | 8                                    | Lower tension rod                       | AISIS 316 / Wr 14401  |
| 38                                                                                                  | 1                                    | Complete thrust bearing                 | 1                     |
| 39                                                                                                  | 1                                    | Protective ring                         | PA 66                 |